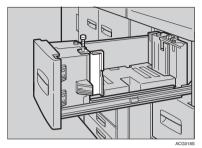

Fasten the end fence using the screw provided.

2 Set the end fence according to the paper size.