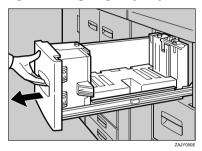

## Using A4 $\square$ , 8 $^{1}/_{2}$ "×11" $\square$ in the Large Capacity Tray (Tray 4 and 5)

Follow the procedure below to set the end fence for A4 $\square$ ,  $8^1/2" \times 11" \square$ .

1 Open the large capacity tray.