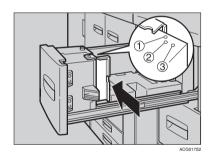

## 1. A4 🔽

2.  $8^{1}/_{2}$ " × 11"  $\square$ 

## Note

☐ When loading index tabs, shift the end fence for A4  $\square$ ,  $8^1/2$ " × 11"  $\square$  to position ③ before setting the end fence for index tabs.

> Printed in Japan Copyright©2004 GB EN B511-7200